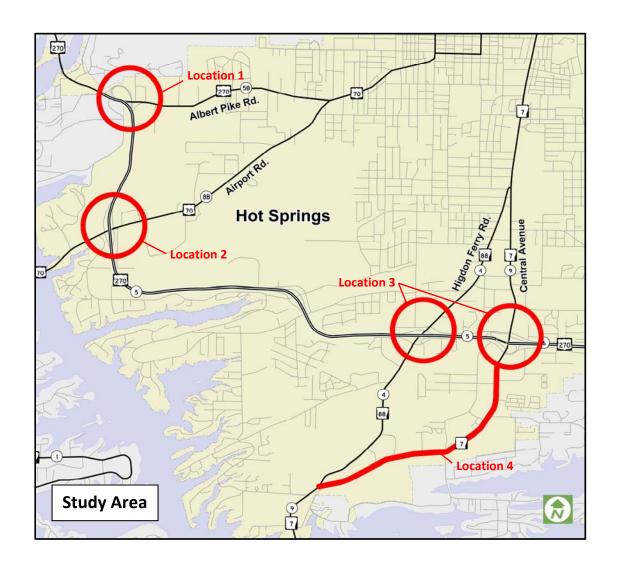

#### LOCATION:

HOT SPRINGS TRANSPORTATION DEPOT 100 BROADWAY TERRACE HOT SPRINGS, AR 4:00 p.m. – 7:00 p.m.

The Arkansas Department of Transportation has partnered with Garland County and the City of Hot Springs to study the Highway 270 interchanges at Highway 270 (Albert Pike Road), Highway 70 (Airport Road), Highway 88 (Higdon Ferry Road) and Highway 7 (Central Avenue), as well as Highway 7 from south of Highway 270 to Highway 88. The focus of this study will be on relieving recurring congestion and improving safety and reliability.

#### Location 1: Highway 270 (Albert Pike Road) Interchange

| A. | Please note any concerns you may have at or near this interchange.                                                      |
|----|-------------------------------------------------------------------------------------------------------------------------|
|    |                                                                                                                         |
| B. | Please describe specific traffic issues at this location that the study should investigate                              |
|    |                                                                                                                         |
| C. | Are you aware of any constraints that should be considered in the development of improvement projects at this location? |

## Location 2: Highway 70 (Airport Road) Interchange

| Α.         | Please note any concerns you may have at or near this interchange.                                                      |
|------------|-------------------------------------------------------------------------------------------------------------------------|
| <br>B.     | Please describe specific traffic issues at this location that the study should investigate.                             |
|            |                                                                                                                         |
| C.         | Are you aware of any constraints that should be considered in the development of improvement projects at this location? |
|            | Location 3: Highway 88 (Higdon Ferry Road) / Highway 7 (Central Avenue) Interchanges                                    |
| A.         | Please note any concerns you may have at or near this interchange.                                                      |
| <u>В</u> . | Please describe specific traffic issues at this location that the study should investigate.                             |
| C.         | Are you aware of any constraints that should be considered in the development of improvement projects at this location? |
|            |                                                                                                                         |

### **Location 4: Central Avenue from South of Highway 270 to Highway 88**

| A.         | Please note any concerns you may have along this roadway.                                                                                                         |
|------------|-------------------------------------------------------------------------------------------------------------------------------------------------------------------|
| <u>В</u> . | Please describe specific traffic issues at this location that the study should investigate                                                                        |
| C.         | Are you aware of any constraints that should be considered in the development of improvement projects at this location?                                           |
| Ple        | ease make additional comments here:                                                                                                                               |
|            |                                                                                                                                                                   |
| ρle        | ptional) If you would like to be notified of future public meetings related to this study ease list your contact information below:  ame ( <i>Please Print</i> ): |
| Ac         | Idress: Phone: ()                                                                                                                                                 |
| F.         |                                                                                                                                                                   |